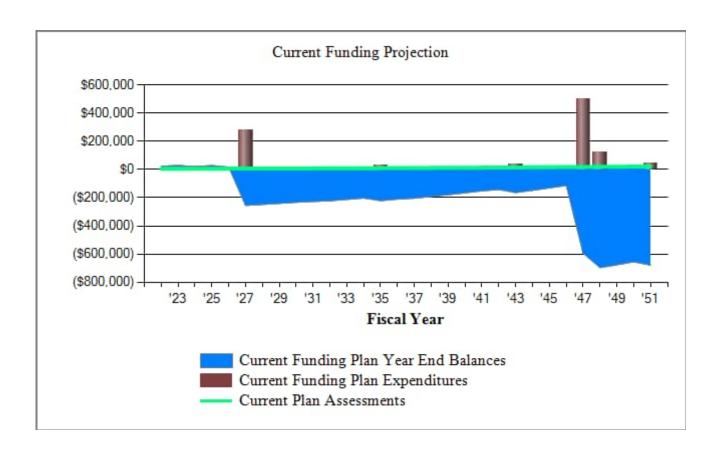

#### Comments

- Current funding level is not adequate for future component replacement resulting in insufficient funds for FY2027 street resurfacing.
- Recommended funding plan requires large increases for contributions to meet the funding requirements in FY2027 then reduce to moderate levels.

# **Southern Grove HOA Current Funding Projection**

Beginning Balance: \$18,188

| C    |         |              |          |              | Projected | Fully    |         |
|------|---------|--------------|----------|--------------|-----------|----------|---------|
|      | Current | Annual       | Annual   | Annual       | Ending    | Funded   | Percent |
| Year | Cost    | Contribution | Interest | Expenditures | Reserves  | Reserves | Funded  |
|      |         |              |          |              |           |          |         |
| 2022 | 329,687 | 5,452        | 118      |              | 23,758    | 253,297  | 9%      |
| 2023 | 349,468 | 5,725        | 238      |              | 29,720    | 278,729  | 11%     |
| 2024 | 366,942 | 6,011        | 235      | 14,024       | 21,943    | 288,050  | 8%      |
| 2025 | 367,035 | 6,311        | 439      |              | 28,693    | 309,831  | 9%      |
| 2026 | 378,046 | 6,627        | 270      | 17,884       | 17,707    | 314,240  | 6%      |
| 2027 | 389,387 | 6,958        |          | 279,918      | -255,253  | 54,623   |         |
| 2028 | 401,069 | 7,306        |          |              | -247,947  | 76,111   |         |
| 2029 | 413,101 | 7,672        |          |              | -240,276  | 98,840   |         |
| 2030 | 425,494 | 8,055        |          |              | -232,221  | 122,864  |         |
| 2031 | 438,259 | 8,458        |          | 3,455        | -227,218  | 144,682  |         |
| 2032 | 451,406 | 8,881        |          | 3,417        | -221,754  | 167,844  |         |
| 2033 | 464,949 | 9,325        |          |              | -212,429  | 195,891  |         |
| 2034 | 478,897 | 9,791        |          |              | -202,638  | 225,469  |         |
| 2035 | 493,264 | 10,281       |          | 29,101       | -221,459  | 228,546  |         |
| 2036 | 508,062 | 10,795       |          |              | -210,664  | 262,477  |         |
| 2037 | 523,304 | 11,334       |          | 3,961        | -203,291  | 294,159  |         |
| 2038 | 539,003 | 11,901       |          |              | -191,390  | 331,707  |         |
| 2039 | 555,173 | 12,496       |          |              | -178,894  | 371,244  |         |
| 2040 | 571,828 | 13,121       |          |              | -165,773  | 412,854  |         |
| 2041 | 588,983 | 13,777       |          |              | -151,996  | 456,627  |         |
| 2042 | 606,653 | 14,466       |          | 4,592        | -142,122  | 497,925  |         |
| 2043 | 624,852 | 15,189       |          | 36,864       | -163,797  | 508,191  |         |
| 2044 | 643,598 | 15,949       |          |              | -147,848  | 557,735  |         |
| 2045 | 662,906 | 16,746       |          |              | -131,103  | 609,793  |         |
| 2046 | 682,793 | 17,583       |          |              | -113,519  | 664,473  |         |
| 2047 | 703,277 | 18,462       |          | 499,797      | -594,854  | 207,095  |         |
| 2048 | 724,375 | 19,386       |          | 120,930      | -696,399  | 127,352  |         |
| 2049 | 746,106 | 20,355       |          | •            | -676,044  | 170,932  |         |
| 2050 | 768,489 | 21,373       |          |              | -654,671  | 217,014  |         |
| 2051 | 791,544 | 22,441       |          | 46,699       | -678,929  | 217,606  |         |
|      |         |              |          |              |           |          |         |