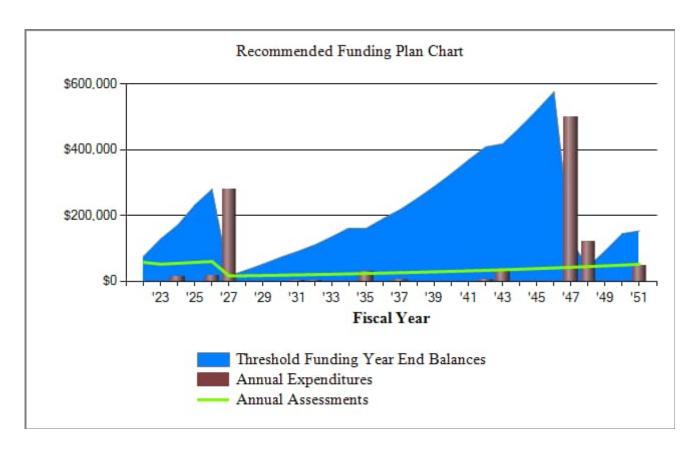

#### Comments

- Current funding level is not adequate for future component replacement resulting in insufficient funds for FY2027 street resurfacing.
- Recommended funding plan requires large increases for contributions to meet the funding requirements in FY2027 then reduce to moderate levels.