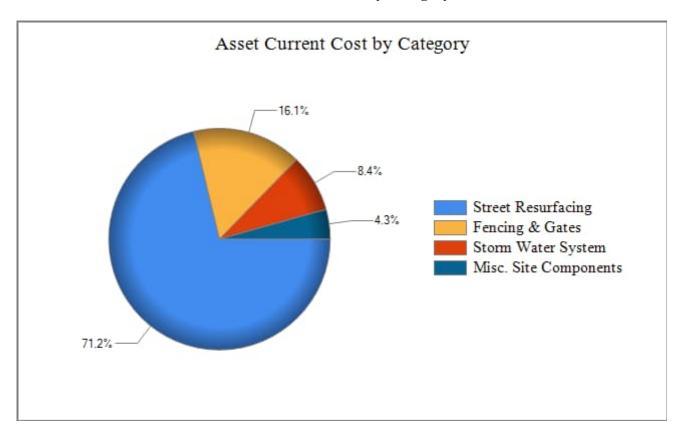

## **TABLE OF CONTENTS**

| EXECUTIVE SUMMARY                         |     |
|-------------------------------------------|-----|
| Executive Summary                         | 1-1 |
| Current Funding Projection                | 1-2 |
| Current Funding Plan vs Fully Funded Plan | 1-3 |
| FUNDING PLAN                              |     |
| Financial Summary                         | 2-1 |
| Recommended Funding Plan VS Fully Funded  | 2-2 |
| Funding Assessment Comparison Chart       | 2-3 |
| CASH FLOW                                 |     |
| Income & Expense Spreadsheet              | 3-1 |
| EXPENDITURE DETAIL                        |     |
| Annual Expenditure Detail                 | 4-1 |
| Asset Current Cost by Category            | 4-4 |
| COMPONENT INVENTORY                       |     |
| Component Inventory                       | 5-1 |
| Component Detail Index                    | 5-2 |
| Component Detail                          | 5-3 |
| DISCLOSURERS & INFORMATION                |     |
| Methodology & Information                 | 6-1 |
| Terms of Service                          | 6-2 |
| Definitions                               | 6-3 |