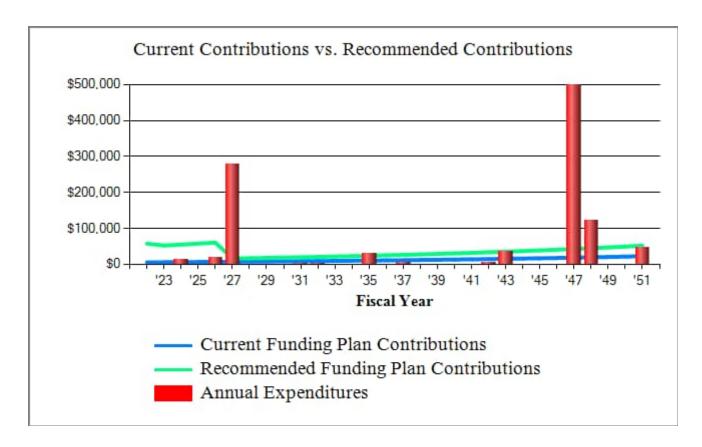

#### Comments

- Current funding level is not adequate for future component replacement resulting in insufficient funds for FY2027 street resurfacing.
- Recommended funding plan requires large increases for contributions to meet the funding requirements in FY2027 then reduce to moderate levels.